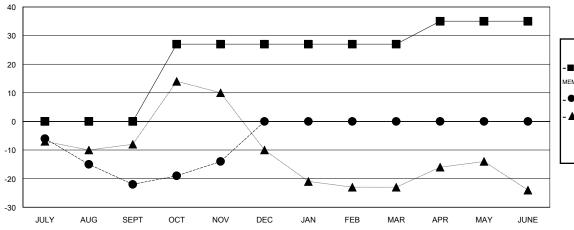

## GOALS AND ACTUAL MEMBERS CUMULATIVE

| -■-   | CURRENT YEAR GOALS FOR NEW |
|-------|----------------------------|
| AFAAD | EDE                        |

- ● - CURRENT YEAR ACTUAL MEMBERS

- ▲ - LAST YEAR ACTUAL MEMBERS